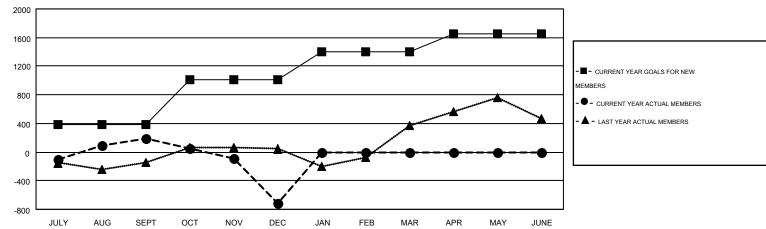

| ] | Members               |                    |                                        |                    |                  |  |  |  |
|---|-----------------------|--------------------|----------------------------------------|--------------------|------------------|--|--|--|
| ╽ | RESULTS FOR 2014-2015 |                    |                                        |                    |                  |  |  |  |
|   | QUARTER               | NEW MEMBER<br>GOAL | CHARTER AND<br>NEW<br>MEMBERS<br>ADDED | DROPPED<br>MEMBERS | NET<br>GAIN/LOSS |  |  |  |
| l | JULY/AUG/SEPT         | 379                | 771                                    | 586                | 185              |  |  |  |
| l | OCT/NOV/DEC           | 628                | 788                                    | 1,695              | -907             |  |  |  |
| l | JAN/FEB/MAR           | 389                | 0                                      | 0                  | 0                |  |  |  |
| ı | APR/MAY/JUNE          | 259                | 0                                      | 0                  | 0                |  |  |  |

## GOALS AND ACTUAL MEMBERS CUMULATIVE

| DROPPED CLUBS: 47  DROPPED MEMBERS |                    |                 | 1 <u>ON</u><br>6,982 (53.90%)<br>5,971 (46.10%) |  |                |
|------------------------------------|--------------------|-----------------|-------------------------------------------------|--|----------------|
| DECEASED CLUB CANCELLED OTHER      | 39<br>804<br>1,438 | ASSESSMENT DATA | FAMILY UNIT MEMBERS HEAD OF HOUSEHOLD           |  | 4,954<br>1,915 |
| TOTAL                              | 2,281              |                 | NON-HEAD OF HOUSEHOLD                           |  | 3,039          |