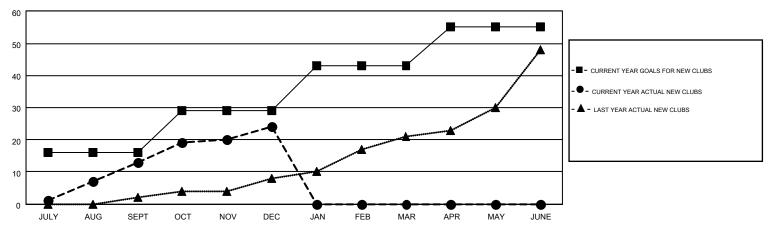

## MONTHLY MEMBERSHIP PROGRESS REPORT

Multiple District 301

Results as of: 12/31/2014 **LOCATION: PHILIPPINES** 

 $\mathsf{GMT}\;\mathsf{CA}\;5$ 

**DATUK NAGARATNAM** 

| Clubs                 |                              |                                  |                                                                                                                                                                   |  |  |  |  |  |  |
|-----------------------|------------------------------|----------------------------------|-------------------------------------------------------------------------------------------------------------------------------------------------------------------|--|--|--|--|--|--|
| RESULTS FOR 2014-2015 |                              |                                  |                                                                                                                                                                   |  |  |  |  |  |  |
| NEW CLUB<br>GOAL      | NEW CLUBS                    | DROPPED<br>CLUBS                 | NET<br>GAIN/LOSS                                                                                                                                                  |  |  |  |  |  |  |
| 16                    | 13                           | 7                                | 6<br>-29                                                                                                                                                          |  |  |  |  |  |  |
| 14                    | 0                            | 0                                | -29<br>0<br>0                                                                                                                                                     |  |  |  |  |  |  |
|                       | NEW CLUB<br>GOAL<br>16<br>13 | NEW CLUBS GOAL  16 13 13 11 14 0 | NEW CLUB<br>GOAL         NEW CLUBS         DROPPED<br>CLUBS           16         13         7           13         11         40           14         0         0 |  |  |  |  |  |  |

## GOALS AND ACTUAL NEW CLUBS CUMULATIVE